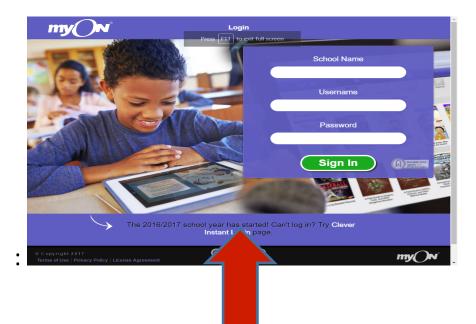

## Students:

Step 1. <u>www.myon.com</u>Step 2: Click the green login button.Step 3: Click on clever instant login.

Step 4: Type school name in Clever login

Step 5:

Username: StudentNumber@my.browardschools.com Password: Birthdate in this format: PMM/DD/YYYY