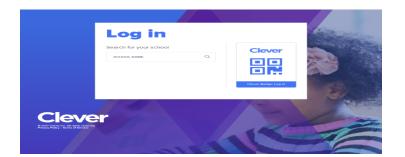

## Students:

Step 1. <u>www.myon.com</u>Step 2: Click the green login button.Step 3: Click on clever instant login.

Step 4: Type school name in Clever login

Step 5:

Username: StudentNumber@my.browardschools.com Password: Birthdate in this format: PMM/DD/YYYY